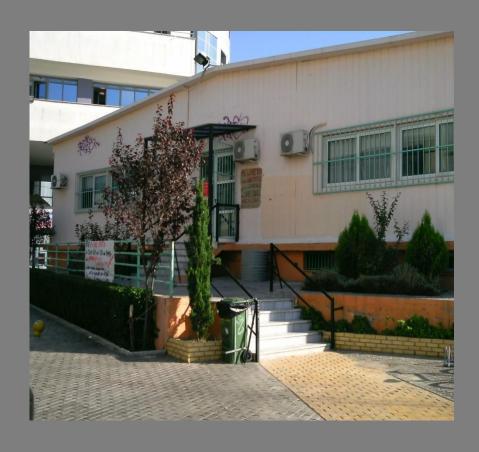

# PREBUILT BUILDING

#### BASEMENT

# PREBUILT BUILDING

Ground floor: Room 2 Basement: Room 04

# **BASEMENT**

Room 01 Room 02