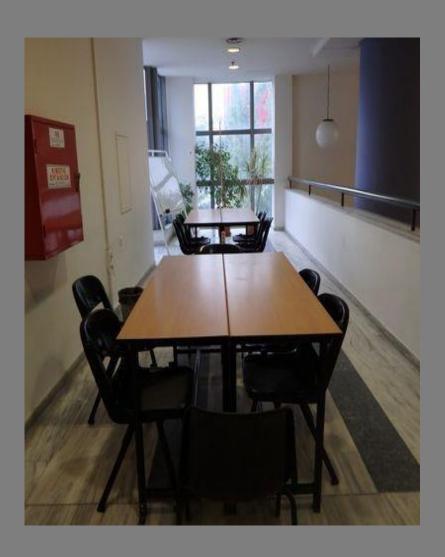

# STUDENT INDIVIDUAL AND GROUP WORKSPACE

Wireless network access

# STUDENT INDIVIDUAL AND GROUP WORKSPACE